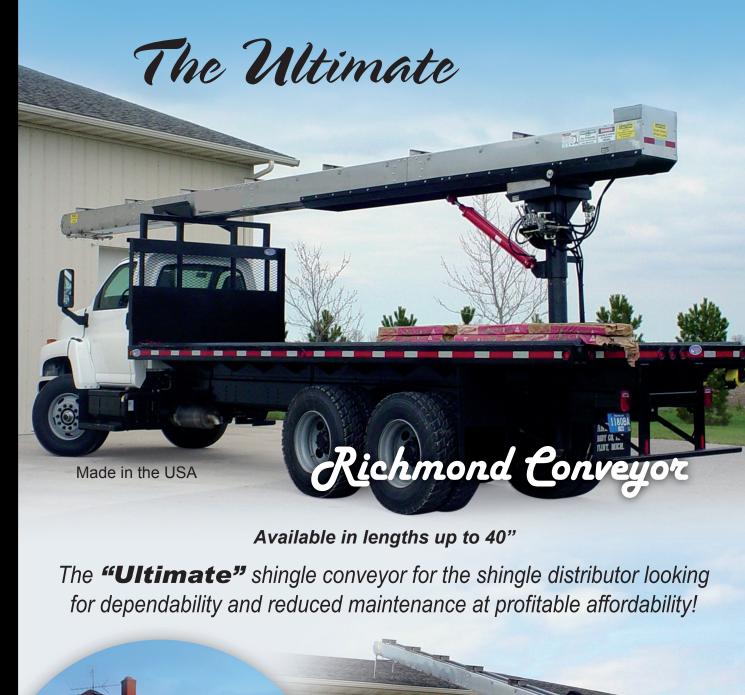

Save labor and time with Richmond Conveyor

P.O. Box 312 • Linden, Michigan 48451 Tel: (810) 735-6957 • Fax: (810) 735-0687 www.straatsmainc.com

www.shingleconveyors.com

efficiency and increased profits.