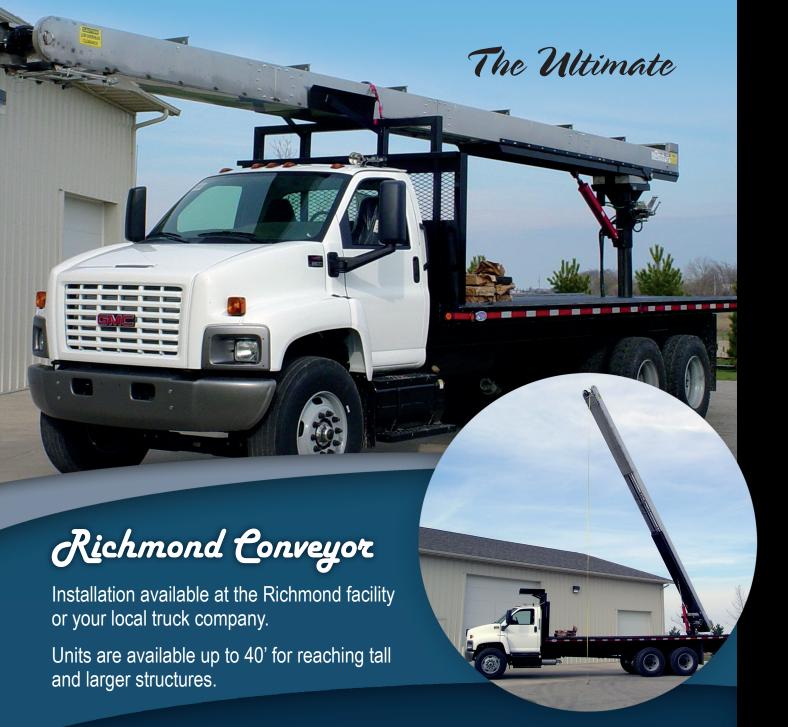

Save labor and time with Richmond Conveyor

P.O. Box 312 • Linden, Michigan 48451 Tel: (810) 735-6957 • Fax: (810) 735-0687 www.straatsmainc.com

www.shingleconveyors.com

efficiency and increased profits.