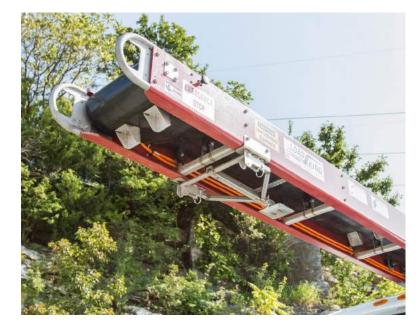

### **HEAD SECTION:**

■ ALL ALUMINUM CONSTRUCTION, WITH 1/4" BELT LAGGING

# **FEATURES:**

- OIL RESISTANT PVC COVERS
- 4-BOLT PILLOW STYLE BEARING HOLDERS
- STAINLESS STEEL SUPPORT PLATES & HINGED COVER
- EMERGENCY STOP
- OPTIMAL PRODUCT TRANSFER FROM CONVEYOR TO OPERATOR WITH BOOM TIP UNLOADING PLATFORM

# **TAIL SECTION:**

- ALL STAINLESS STEEL GUARDS
- UTILIZES A STEEL, V-GUIDED BELT PULLEY