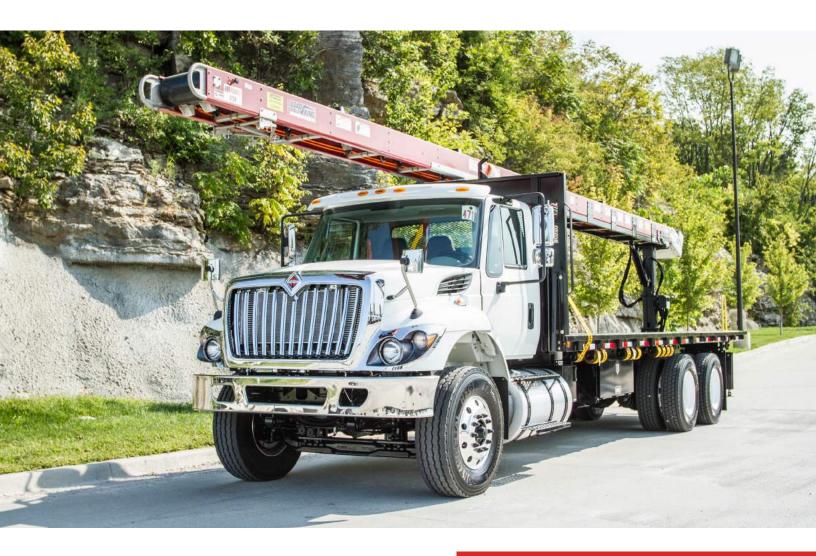

# LOAD KING

**ROOFING CONVEYOR** 

LOAD KING, CUSTOM TRUCK ONE SOURCE'S SISTER COMPANY, DEVELOPED THE PREMIER ROOFING CONVEYOR WITH RICHMOND CONVEYORS. THIS PARTNERSHIP, PAIRED WITH OUR LONGSTANDING RELATIONSHIPS WITH LEADING CHASSIS MANUFACTURERS, ENSURE OUR CUSTOMERS RECEIVE THE RIGHT EQUIPMENT FOR THEIR JOB, AS SOON AS IT CAN BE DELIVERED.

#### **CHASSIS:**

AVAILABLE ON MANY CHASSIS

#### CRADLE:

■ 1-PIECE 17'L HEAVY-DUTY STEEL