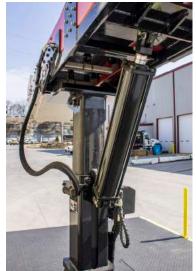

#### **CROSS SUPPORTS:**

- STAINLESS STEEL CONSTRUCTION
- RUBBER-COATED RETURN IDLER WHEELS EQUIPPED WITH BEARINGS
- HYDRAULIC HOSE ROUTING THROUGHOUT FRAME STRUCTURE IS CAPTIVE IN HOLDERS
- ALL STAINLESS STEEL HARDWARE
- HYDRAULIC STABILIZERS
- 360° CONTINUOUS ROTATION
- ERGONOMIC CONTROLS
- LONGER HOSE LIFE W/ FIXED ROTATIONAL GEAR BOX
- 10' INTEGRATED SUB-BASE & MOUNTING DECK
- CAN CARRY OPTIONAL FORKLIFT KIT
- MAST CLEARANCE UP TO 70"
- BELT LOADED HEIGHT 18" +
- FLUSH-MOUNTED ROTATION COVER FOR EASIER ACCESS TO ROTATION SYSTEM
- NO STEEL PLATE TO TRIP OVER