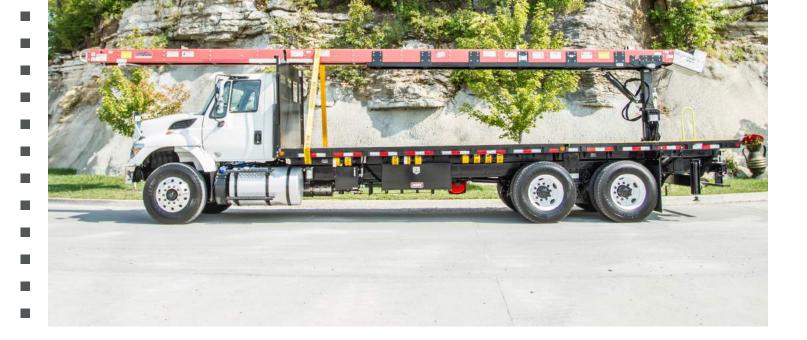

### **HEAD SECTION:**

■ ALL ALUMINUM CONSTRUCTION, WITH 1/4" BELT LAGGING

# **TAIL SECTION:**

- ALL STAINLESS STEEL GUARDS
- UTILIZES A STEEL, V-GUIDED BELT PULLEY

#### BELT:

- PVC NON-CONDUCTIVE BELTING
- STAINLESS STEEL PADDLES
- BELT SPEED = 75' A MINUTE

#### **CROSS SUPPORTS:**

- STAINLESS STEEL CONSTRUCTION
- RUBBER-COATED RETURN IDLER WHEELS EQUIPPED WITH BEARINGS
- HYDRAULIC HOSE ROUTING THROUGHOUT FRAME STRUCTURE IS CAPTIVE IN HOLDERS
- ALL STAINLESS STEEL HARDWARE
- HYDRAULIC STABILIZERS
- 360° CONTINUOUS ROTATION
- ERGONOMIC CONTROLS
- LONGER HOSE LIFE W/ FIXED ROTATIONAL GEAR BOX
- 10' INTEGRATED SUB-BASE & MOUNTING DECK
- CAN CARRY OPTIONAL FORKLIFT KIT
- MAST CLEARANCE UP TO 70"
- BELT LOADED HEIGHT 18" +
- FLUSH-MOUNTED ROTATION COVER FOR EASIER ACCESS TO ROTATION SYSTEM
- NO STEEL PLATE TO TRIP OVER