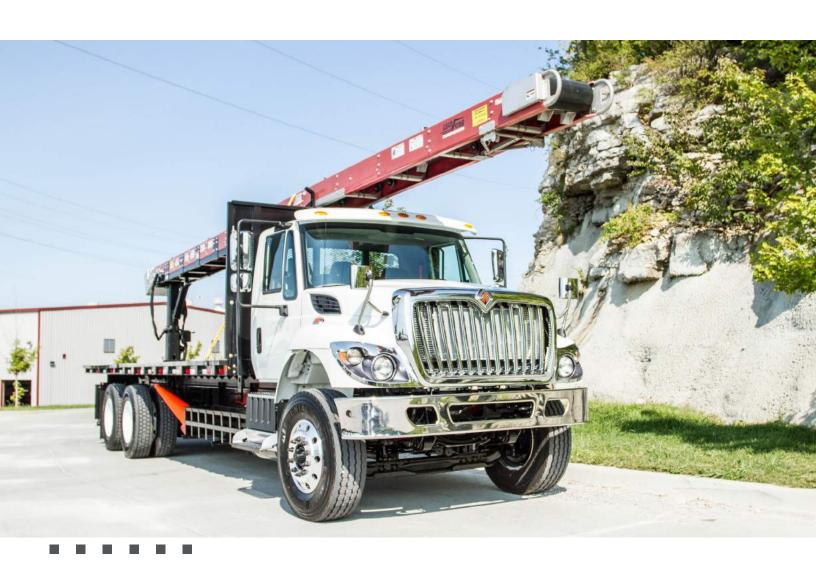

# LOAD KING

**ROOFING CONVEYOR** 

LOAD KING, CUSTOM TRUCK ONE SOURCE'S SISTER COMPANY, DEVELOPED THE PREMIER ROOFING CONVEYOR WITH RICHMOND CONVEYORS. THIS PARTNERSHIP, PAIRED WITH OUR LONGSTANDING RELATIONSHIPS WITH LEADING CHASSIS MANUFACTURERS, ENSURE OUR CUSTOMERS RECEIVE THE RIGHT EQUIPMENT FOR THEIR JOB, AS SOON AS IT CAN BE DELIVERED.

#### **CHASSIS:**

AVAILABLE ON MANY CHASSIS

#### CRADLE:

■ 1-PIECE 17'L HEAVY-DUTY STEEL