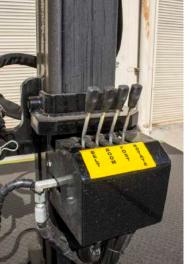

# **FEATURES:**

- OIL RESISTANT PVC COVERS
- 4-BOLT PILLOW STYLE BEARING HOLDERS
- STAINLESS STEEL SUPPORT PLATES & HINGED COVER
- EMERGENCY STOP
- OPTIMAL PRODUCT TRANSFER FROM CONVEYOR TO OPERATOR WITH BOOM TIP UNLOADING PLATFORM