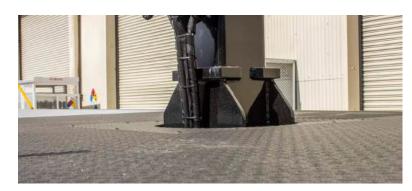

#### **CROSS SUPPORTS:**

- STAINLESS STEEL CONSTRUCTION
- RUBBER-COATED RETURN IDLER WHEELS EQUIPPED WITH BEARINGS
- HYDRAULIC HOSE ROUTING THROUGHOUT FRAME STRUCTURE IS CAPTIVE IN HOLDERS
- ALL STAINLESS STEEL HARDWARE
- HYDRAULIC STABILIZERS
- 360° CONTINUOUS ROTATION
- ERGONOMIC CONTROLS
- LONGER HOSE LIFE W/ FIXED ROTATIONAL GEAR BOX
- 10' INTEGRATED SUB-BASE & MOUNTING DECK
- CAN CARRY OPTIONAL FORKLIFT KIT
- MAST CLEARANCE UP TO 70"
- BELT LOADED HEIGHT 18" +
- FLUSH-MOUNTED ROTATION COVER FOR EASIER ACCESS TO ROTATION SYSTEM
- NO STEEL PLATE TO TRIP OVER