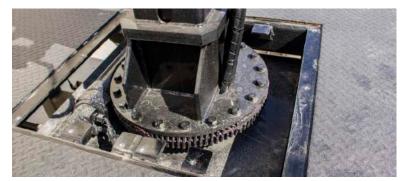

#### **CROSS SUPPORTS:**

- STAINLESS STEEL CONSTRUCTION
- RUBBER-COATED RETURN IDLER WHEELS EQUIPPED WITH BEARINGS
- HYDRAULIC HOSE ROUTING THROUGHOUT FRAME STRUCTURE IS CAPTIVE IN HOLDERS
- ALL STAINLESS STEEL HARDWARE
- HYDRAULIC STABILIZERS
- 360° CONTINUOUS ROTATION
- ERGONOMIC CONTROLS
- LONGER HOSE LIFE W/ FIXED ROTATIONAL GEAR BOX
- 10' INTEGRATED SUB-BASE & MOUNTING DECK
- CAN CARRY OPTIONAL FORKLIFT KIT
- MAST CLEARANCE UP TO 70"
- BELT LOADED HEIGHT 18" +
- FLUSH-MOUNTED ROTATION COVER FOR EASIER ACCESS TO ROTATION SYSTEM
- NO STEEL PLATE TO TRIP OVER