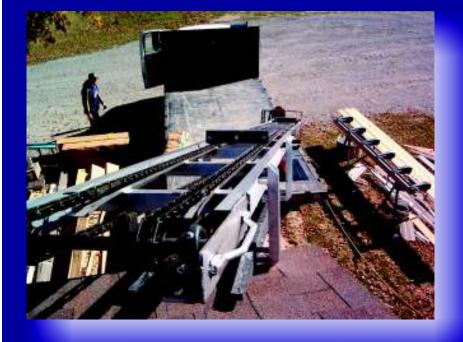

# SHINGLE-VATOR

Heavy duty yet economical rooftop delivery equipment. Choose from electric or hydraulic models in lengths of 12' - 24'

Shingle-Vator's design makes your job site maneuvering easy with greater versatility.

Removal and installation from your truck is simple and safe.

 All units come standard with CA-550 roller chain and stainless steel paddles for longer product life and less maintenance.

All units are constructed with heavy duty greasable bearings for longer product life and less maintenance.