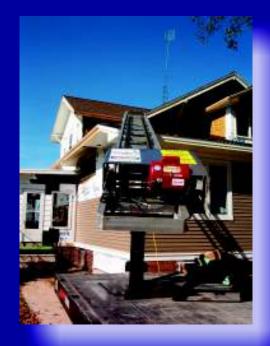

### Hydraulic Shingle-Vator

- Hydraulic operations include lift to rooftop and shingle delivery in both forward and reverse.
- Hydraulic units rotate manually.
- Controls are located for convenient and safe operation of the conveyor.
- Hydraulic Shingle-Vator will provide increased delivery time due to a greater load capacity.
- The hydraulic Shingle-Vator comes with variable speed control and
- Electric Shingle-Vator comes standard with reverse and maximum load carry capacity of two bundles of shingles at once.

## **Electric Shingle-Vator**

- Both the electric and hydraulic units come standard with the Richmond Truck Mount System<sup>™</sup> (TMS).
- Electric units are raised to the rooftop with a heavy duty manual pump jack.
- Electric units rotate manually.

- Both electric and hydraulic units come standard with deluxe roof support.
- Stand bulkhead support shown.