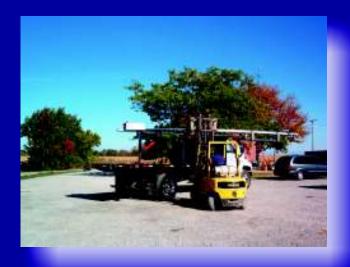

# SHINGLE-VATOR

Shingle-Vator is a lightweight, yet strong and durable shingle conveyor that can be easily removed and installed on your truck

Step 1 Remove bolt from pocket.

Step 2 Swing unit out to side or rear of truck bed and level.

Removal and installation from your truck is simple and safe.

 All units come standard with CA-550 roller chain and stainless steel paddles for longer product life and less maintenance.