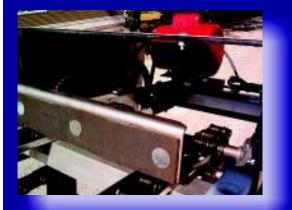

# SHINGLE-VATOR

Shingle-Vator is a lightweight, yet strong and durable shingle conveyor that can be easily removed and installed on your truck

Step 1 Remove bolt from pocket.

Step 2 Swing unit out to side or rear of truck bed and level.