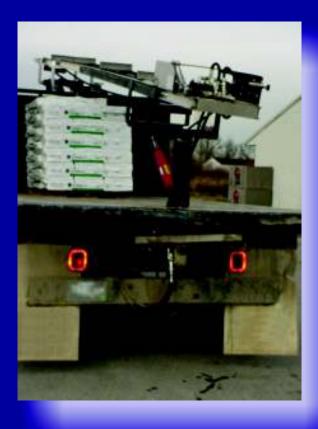

- Both electric and hydraulic units come standard with deluxe roof support.
- Stand bulkhead support shown.

#### **Available Options**

- Extra pockets can be ordered for multiple truck applications.
- Removable bulkhead supports.
- Hydraulic upgrade operates off truck existing PTO used for the dump bed.

All Richmond Conveyor models are designed and built with SAFETY in mind. Please read and follow your owners/instruction manual before using.