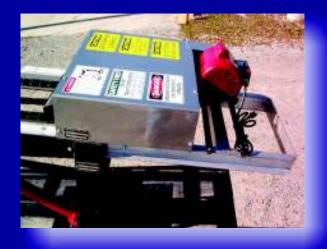

## **Electric Shingle-Vator**

- Both the electric and hydraulic units come standard with the Richmond Truck Mount System<sup>™</sup> (TMS).
- Electric units are raised to the rooftop with a heavy duty manual pump jack.
- Electric units rotate manually.

### Hydraulic Shingle-Vator

- Hydraulic operations include lift to rooftop and shingle delivery in both forward and reverse.
- Hydraulic units rotate manually.
- Controls are located for convenient and safe operation of the conveyor.
- Hydraulic Shingle-Vator will provide increased delivery time due to a greater load capacity.
- The hydraulic Shingle-Vator comes with variable speed control and
- Electric Shingle-Vator comes standard with reverse and maximum load carry capacity of two bundles of shingles at once.