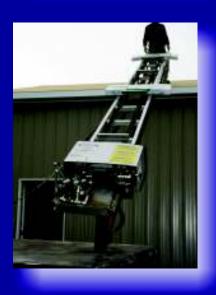

# SHINGLE-VATOR

Heavy duty yet economical rooftop delivery equipment. Choose from electric or hydraulic models in lengths of 12' - 24'

Shingle-Vator's design makes your job site maneuvering easy with greater versatility.

# SHINGLE-VATOR

Shingle-Vator is a lightweight, yet strong and durable shingle conveyor that can be easily removed and installed on your truck

Step 1 Remove bolt from pocket.

Step 2 Swing unit out to side or rear of truck bed and level.