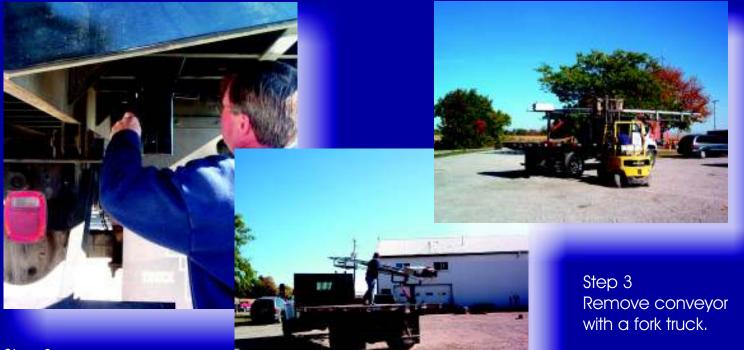

# SHINGLE-VATOR

Shingle-Vator is a lightweight, yet strong and durable shingle conveyor that can be easily removed and installed on your truck

Step 1 Remove bolt from pocket.

Step 2 Swing unit out to side or rear of truck bed and level.