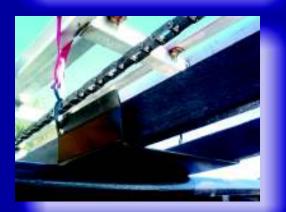

# SHINGLE-VATOR

Shingle-Vator is a lightweight, yet strong and durable shingle conveyor that can be easily removed and installed on your truck

Step 1 Remove bolt from pocket.

Step 2 Swing unit out to side or rear of truck bed and level.