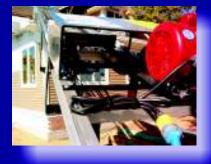

### Hydraulic Shingle-Vator

- Hydraulic operations include lift to rooftop and shingle delivery in both forward and reverse.
- Hydraulic units rotate manually.
- Controls are located for convenient and safe operation of the conveyor.
- Hydraulic Shingle-Vator will provide increased delivery time due to a greater load capacity.
- The hydraulic Shingle-Vator comes with variable speed control and
- Electric Shingle-Vator comes standard with reverse and maximum load carry capacity of two bundles of shingles at once.

## **Electric Shingle-Vator**

- Both the electric and hydraulic units come standard with the Richmond Truck Mount System<sup>™</sup> (TMS).
- Electric units are raised to the rooftop with a heavy duty manual pump jack.
- Electric units rotate manually.