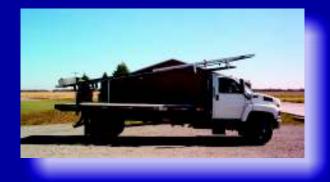

# SHINGLE-VATOR

Heavy duty yet economical rooftop delivery equipment. Choose from electric or hydraulic models in lengths of 12' - 24'

Shingle-Vator's design makes your job site maneuvering easy with greater versatility.

Removal and installation from your truck is simple and safe.

 All units come standard with CA-550 roller chain and stainless steel paddles for longer product life and less maintenance.