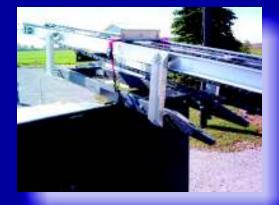

# SHINGLE-VATOR

Shingle-Vator is a lightweight, yet strong and durable shingle conveyor that can be easily removed and installed on your truck

Step 1 Remove bolt from pocket.

Step 2 Swing unit out to side or rear of truck bed and level.